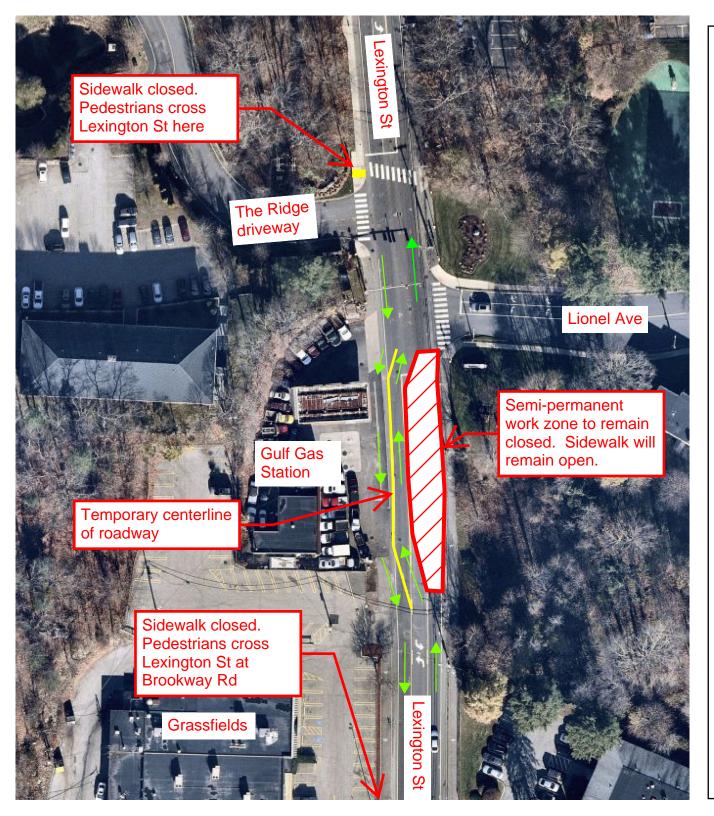

## MWRA Water Main Extension Section 101 Project

Lexington Street Waltham, MA

Temporary Traffic Management Plan for Work Zone for Lexington St at Lionel Ave

During this phase of construction, there will be a semi-permanent work zone set up within Lexington St just south of Lionel Ave. This work zone will be barricaded off until work in this section is complete.

A lane shift will be put in place to maintain 2 lanes of travel around this work zone.

The expected duration of this work is 6-8 weeks.

There is no work scheduled for the week of Christmas or the week of New Year's but this traffic pattern will remain in place.

Drivers should use caution when traveling through the area and follow the temporary lines painted on the roadway.

MWRA Contact for questions and concerns:

Troy Wall
Phone: 617-305-5762
E-Mail: troy.wall@mwra.com