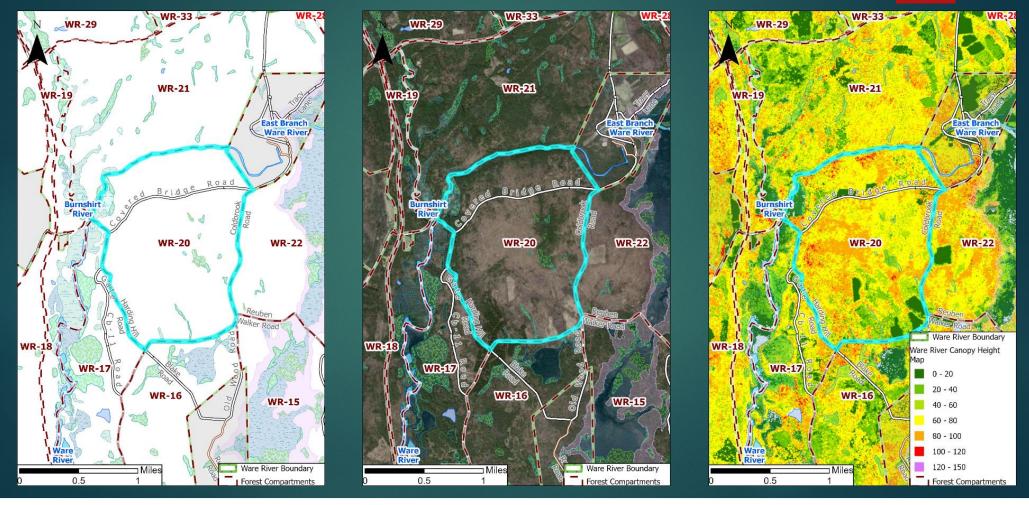

in Wetland. There is no harvesting in wetlands.

DWSP Forester supervising this harvest Name: Ken Canfield Forester License # 431 Phone #: 857-274-7090 Email: kenneth.canfield@mass.gov

<sup>1</sup>ACEC: Area of Critical Environmental Concern



#### MASSACHUSETTS FORESTRY

#### Best Management Practices Manual

Paul Catanzaro UNIVERSITY OF MASSACHUSETTS AMHERST

Jennifer Fish MASSACHUSETTS DEPARTMENT OF CONSERVATION AND RECREATION SERVICE FORESTRY PROGRAM

David Kittredge UNIVERSITY OF MASSACHUSETTS AMHERST



### Harvest Oversight







### Post Harvest and Long-term Monitoring

- Forest inventory (CFI) since 1960
- Regeneration and invasive species surveys
- Deer and moose monitoring
- Water quality sampling
- Long-term paired watershed studies



### Lot 4377 - Ware River Watershed





# Proposal WR-09-20-7



### Photo Points

Photo Points – Lot 4377 – Post Harvest and after 10 growing seasons.