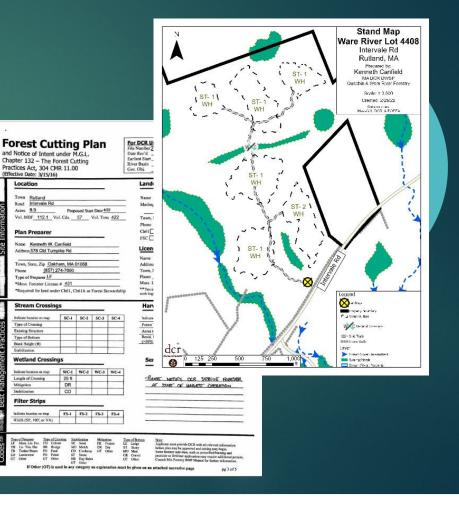

## Harvest Layout, Marking, Cutting Plan

Project Title: Javenpaw Pit

 DWSP Harvest Perult Number: 2410
 DEK Ferset Catter [Bar File Number: 235-54011-23

 Site Information
 Torsa(s): Philipaton

 Watershed Ware River Watershed
 Noters: Road: Williamville Rd

 Acress: [2:3] end Not sertlags? No.
 Nearent Road: Williamville Rd

 Note: [2:4] end Not sertlags? No.
 Nearent Road: Williamville Rd

 Note: [2:5] end Not sertlags? No.
 Acress [2:3] end Notersheld?: Yes

 Note: [2:6] end Notes Story associated System Shorther association.
 Wetland Resarces: The Invect area in adjacent to several wallands and intermitten atreams.

 Wreard Broks prevent or while NdB Kerd Garavet 1:No.
 Notersheld Notes

Harvest Information
Harvest End Date: Before 12/15/2024
Harvest End Date: Before 12/15/2024
Number of Verland Crossings: None
Number of Stream Crossings: Two

 Best Management Practices Applied

 Stream Crossing:
 There are no storem encourses:

 Filter Strips
 There is no harvesting in a filter strip.

 Wetland Crossing:
 There are no wetland crossing.

 Harvesting in Wetland. There is no harvesting in wetlands.

DWSP Forester supervising this harvest Name: Ken Canfield Forester License # 431 Phone #: 857-274-7090 Email: kenneth.canfield@mass.gov