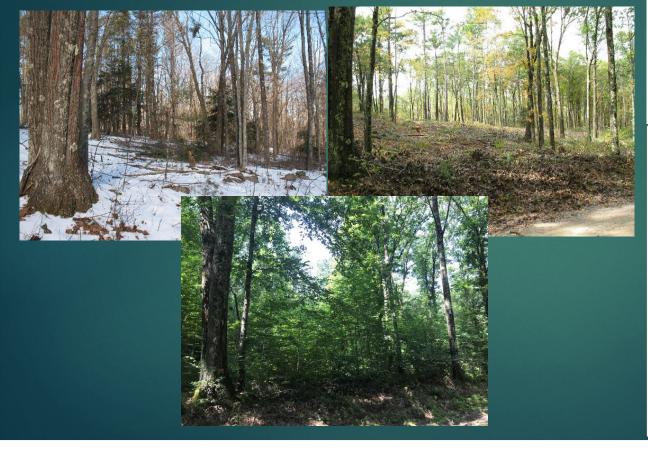

### Lot 4377 - Ware River Watershed

# Proposal WR-09-20-7

### Photo Points

Photo Points – Lot 4377 – Post Harvest and after 10 growing seasons.