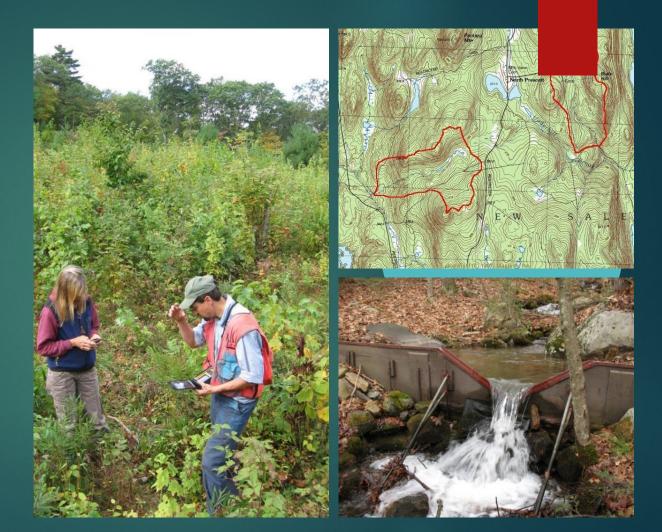

### Post Harvest and Long-term Monitoring

- Forest inventory (CFI) since 1960
- Regeneration and invasive species surveys
- Deer and moose monitoring
- Water quality sampling
- Long-term paired watershed studies

### Lot 4377 - Ware River Watershed

# Proposal WR-09-20-7

### Photo Points

Photo Points – Lot 4377 – Post Harvest and after 10 growing seasons.