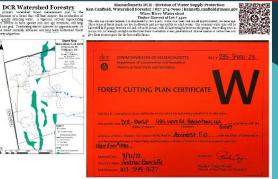

## Web Posting, Sign Boards, and Photo Points

Massachusetts Department of Conservation and Recreation Division of Water Supply Protection, Office of Watershed Management Forest Management Project Summary