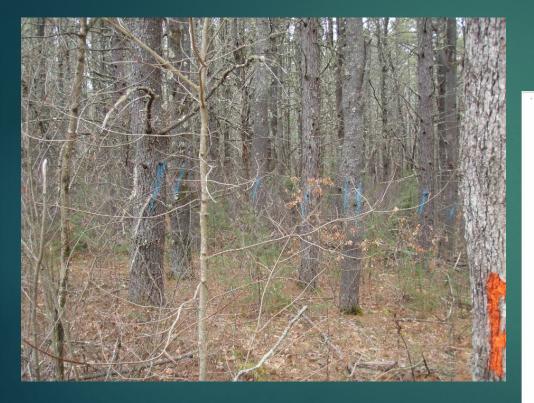

| X-D-A                                |
| Deviate da car availe pel de se d'actantes,<br>nei de transienes entre el trans-<br>néi de transienes entre |                                      |

## Harvest Layout, Marking, Cutting Plan





## Web Posting, Sign Boards, and Photo Points





Massachusetts Department of Conservation and Recreation Division of Water Supply Protection, Office of Watershed Management Forest Management Project Summary

Project Title: Javenpaw Pit

 DWSP Harvest Perult Number: 2410
 DEK Ferset Catter [Bar File Number: 235-54011-23

 Site Information
 Torsa(s): Philipaton

 Watershed Ware River Watershed
 Noters: Road: Williamville Rd

 Acress: [2:3] end Not sertlags? No.
 Nearent Road: Williamville Rd

 Note: [2:4] end Not sertlags? No.
 Nearent Road: Williamville Rd

 Note: [2:5] end Not sertlags? No.
 Acress [2:3] end Notersheld?: Yes

 Note: [2:6] end Notes Story associated System Shorther association.
 Wetland Resarces: The Invect area in adjacent to several wallands and intermitten atreams.